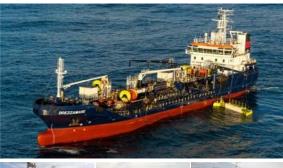

## **MEDITERRANEAN**

Sweeping arm

Offshore boom

| CONTRACTED VESSEL(S)       | Brezzamare                |
|----------------------------|---------------------------|
|                            |                           |
| CONTRACTOR                 | Ciane Spa/Ottavio Novella |
| AREA OF ECONOMIC OPERATION | Vicinity of Genoa         |
| STOCKPILE LOCATION         | Genoa, Italy              |
| VESSELS TO BE MOBILISED    | 1                         |
| MOBILISATION TIME          | Within 24 hours           |
| SHIP OWNER                 | Ciane Spa                 |

Ciane Spa, established in 1959, is a ship company which owns and operates - with the assistance of Ottavio Novella Spa - tankers carryingout transportation of bunkers (mainly oil and gasoil). The oil tanker Brezzamare carries out most of its operations close to Genoa.

## **ABOUT THE VESSEL**

| IMO Number                              | 9479620                                                                 |
|-----------------------------------------|-------------------------------------------------------------------------|
| Flag State                              | Italy                                                                   |
| Port of Registry                        | Genoa                                                                   |
| Туре                                    | Oil Tanker                                                              |
|                                         |                                                                         |
| Length                                  | 77.96 m                                                                 |
| Breadth                                 | 12.60 m                                                                 |
| Max. Draft                              | 6.40 m                                                                  |
| Gross Tonnage                           | 2106                                                                    |
|                                         |                                                                         |
| Storage capacity                        | 3288 m³                                                                 |
| Heating capacity                        | 1813 kW                                                                 |
| Pumping capacity                        | 1200 m <sup>3</sup> /h                                                  |
|                                         |                                                                         |
| Propeller                               | 2 x Azimuth Propeller                                                   |
| Bow Thruster                            | Yes                                                                     |
| Max. Speed                              | 12.1 knots                                                              |
|                                         |                                                                         |
| Class Notation                          | RINA: C+ oil tanker ESP - flash point >60°C – double hull;unrestr. nav. |
| Flash point for oil recovery operations | <60 °C                                                                  |
|                                         |                                                                         |