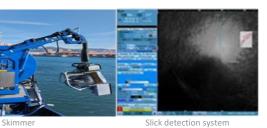

Norlense single point inflation 2x250m (NO-800-R)

Skimme

Lamor high-capacity skimmer system

Slick detection

Consilium oil slick detection system